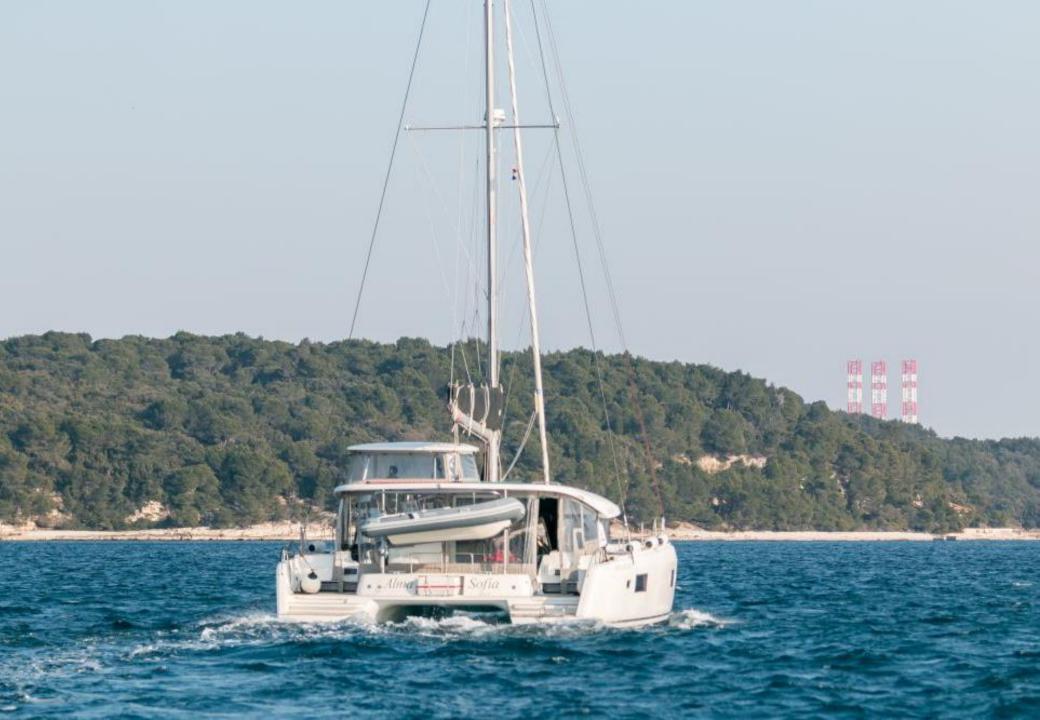

## LAGOON 42 OV

Alma Sofia

The Lagoon 42 is a combination of elegance and functionality, she offers a unique and enjoyable living space.

The cockpit of the Lagoon 42 is the perfect place to spend the whole day sunbathing with easy access to the sea.