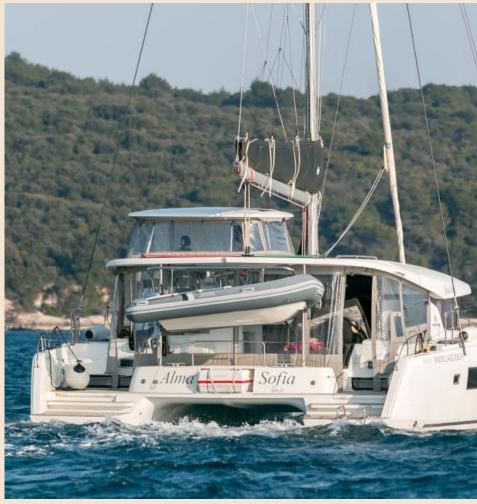

## LAGOON 42 OV

Alma Sofia

## ALMA SOFIA

| SP | EC | ١FI | CA | ΙΤ | 0 | NS |
|----|----|-----|----|----|---|----|
|    |    |     |    |    |   |    |

| Produced               | 2018     |
|------------------------|----------|
| Length (m/ft.)         | 12.80/42 |
| Draft (m/ft.)          | 1.25/4.1 |
| Engine (HP)            | 2x57 HP  |
| Cabins                 | 3(+1)    |
| Berths                 | 6+2(+1)  |
| Bathrooms              | 3        |
| Fuel tank (L/US gal.)  | 300/79   |
| Water tank (L/US gal.) | 300/79   |