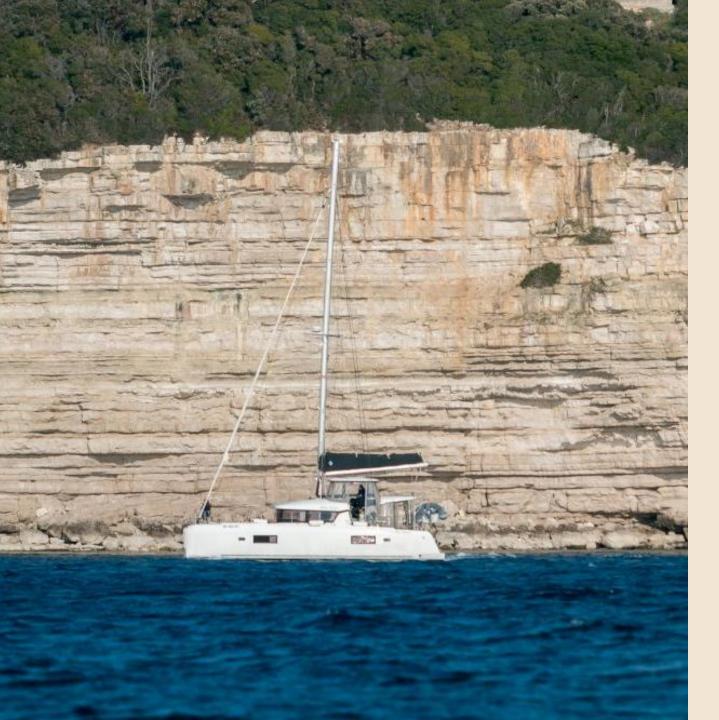

## LAGOON 42 OV

Alma Sofia

The Lagoon 42 is a combination of elegance and functionality, she offers a unique and enjoyable living space.

The cockpit of the Lagoon 42 is the perfect place to spend the whole day sunbathing with easy access to the sea.