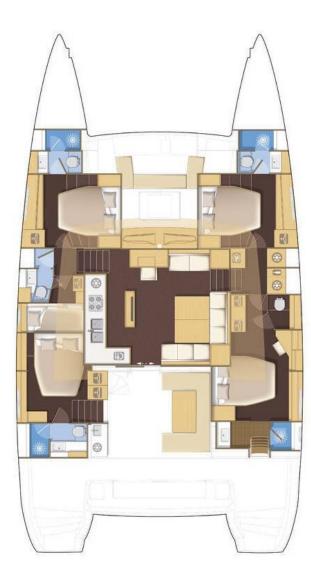

## ALMA SOFIA

| SP | EC | ١FI | CA | ΙΤ | 0 | NS |
|----|----|-----|----|----|---|----|
|    |    |     |    |    |   |    |

| Produced               | 2018     |
|------------------------|----------|
| Length (m/ft.)         | 12.80/42 |
| Draft (m/ft.)          | 1.25/4.1 |
| Engine (HP)            | 2x57 HP  |
| Cabins                 | 3(+1)    |
| Berths                 | 6+2(+1)  |
| Bathrooms              | 3        |
| Fuel tank (L/US gal.)  | 300/79   |
| Water tank (L/US gal.) | 300/79   |

## EQUIPMENT

- Fully air-conditioned
- Water maker,
- TV,
- Microwave
- Washer/dryer

This beautiful Lagoon 42 is an owner version with 3 double cabins plus one skipper cabin and powered by two 57 HP Yanmar engines.

The salon of the Lagoon 42 is the place for relaxing after a day at sea or cooling off since the catamaran is fully air-conditioned.

Very large windows in the cabins offer excellent illumination and magnificent views of the surroundings.