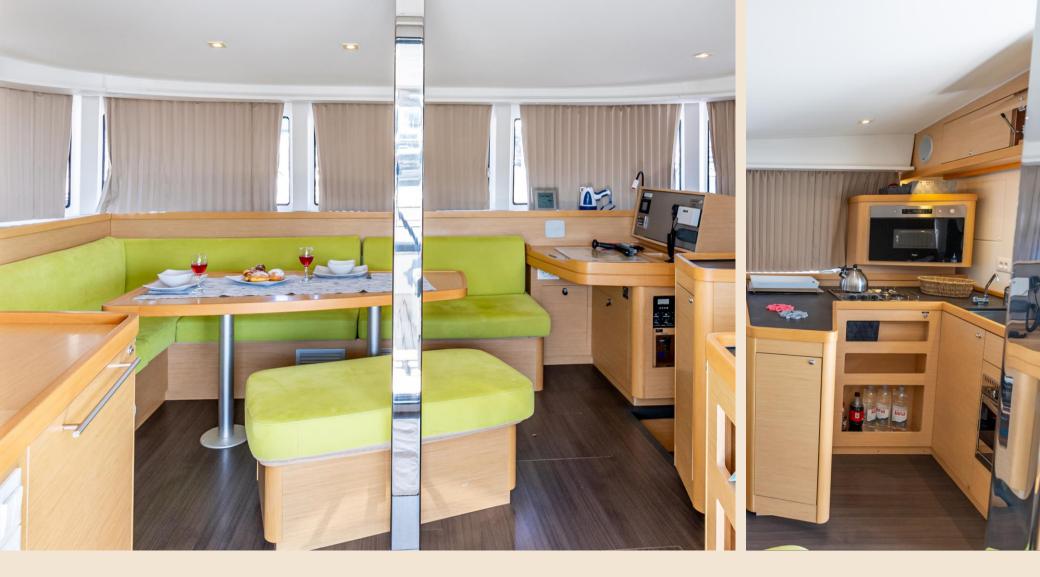

The salon of the Lagoon 42 is the place for relaxing after a day at sea or cooling off since the catamaran is fully air-conditioned.

Very large windows in the cabins offer excellent illumination and magnificent views of the surroundings.