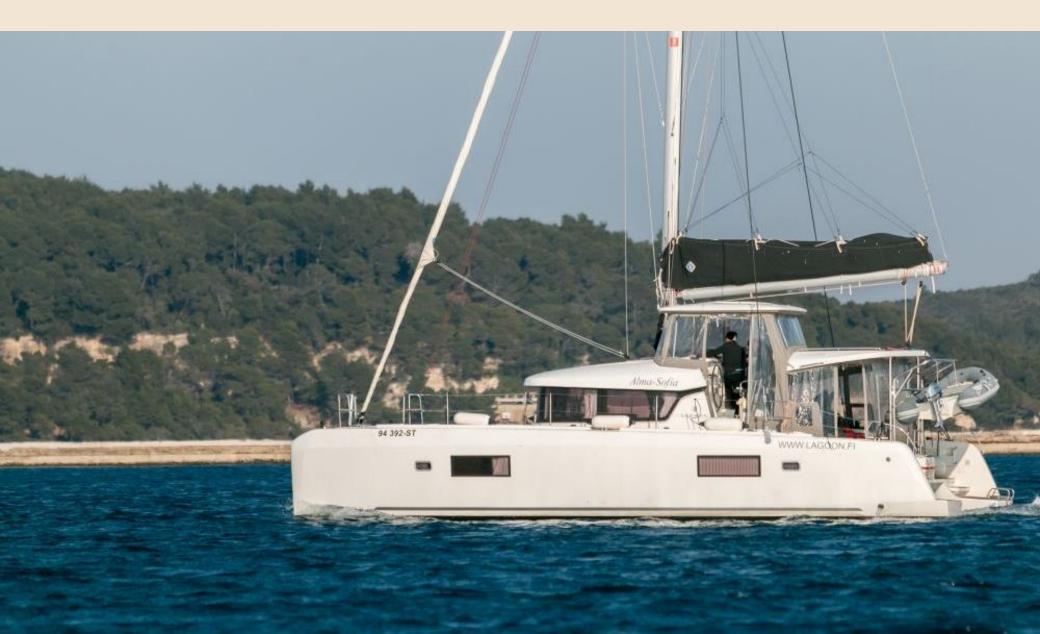

## LAGOON 42 OV

Alma Sofia

## EQUIPMENT

- Fully air-conditioned
- Water maker,
- TV,
- Microwave
- Washer/dryer

This beautiful Lagoon 42 is an owner version with 3 double cabins plus one skipper cabin and powered by two 57 HP Yanmar engines.