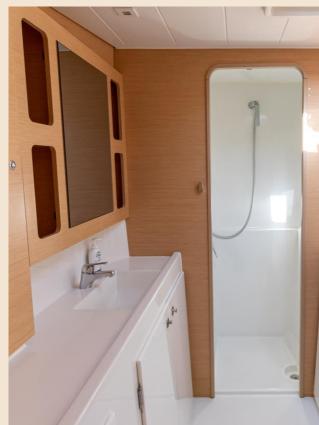

## ALMA SOFIA

| SP | EC | ١FI | CA | ΙΤ | 0 | NS |
|----|----|-----|----|----|---|----|
|    |    |     |    |    |   |    |

| Produced               | 2018     |
|------------------------|----------|
| Length (m/ft.)         | 12.80/42 |
| Draft (m/ft.)          | 1.25/4.1 |
| Engine (HP)            | 2x57 HP  |
| Cabins                 | 3(+1)    |
| Berths                 | 6+2(+1)  |
| Bathrooms              | 3        |
| Fuel tank (L/US gal.)  | 300/79   |
| Water tank (L/US gal.) | 300/79   |