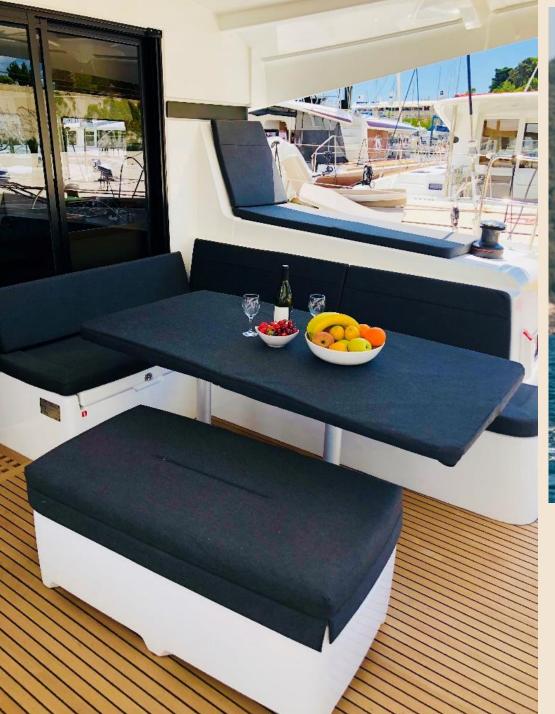

The Lagoon 42 is a combination of elegance and functionality, she offers a unique and enjoyable living space.

The cockpit of the Lagoon 42 is the perfect place to spend the whole day sunbathing with easy access to the sea.