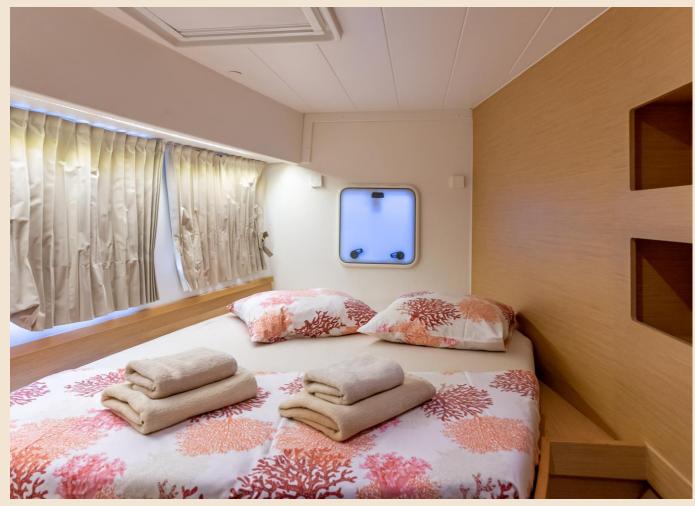

## EQUIPMENT

- Fully air-conditioned
- Water maker,
- TV,
- Microwave
- Washer/dryer

This beautiful Lagoon 42 is an owner version with 3 double cabins plus one skipper cabin and powered by two 57 HP Yanmar engines.

The salon of the Lagoon 42 is the place for relaxing after a day at sea or cooling off since the catamaran is fully air-conditioned.

Very large windows in the cabins offer excellent illumination and magnificent views of the surroundings.