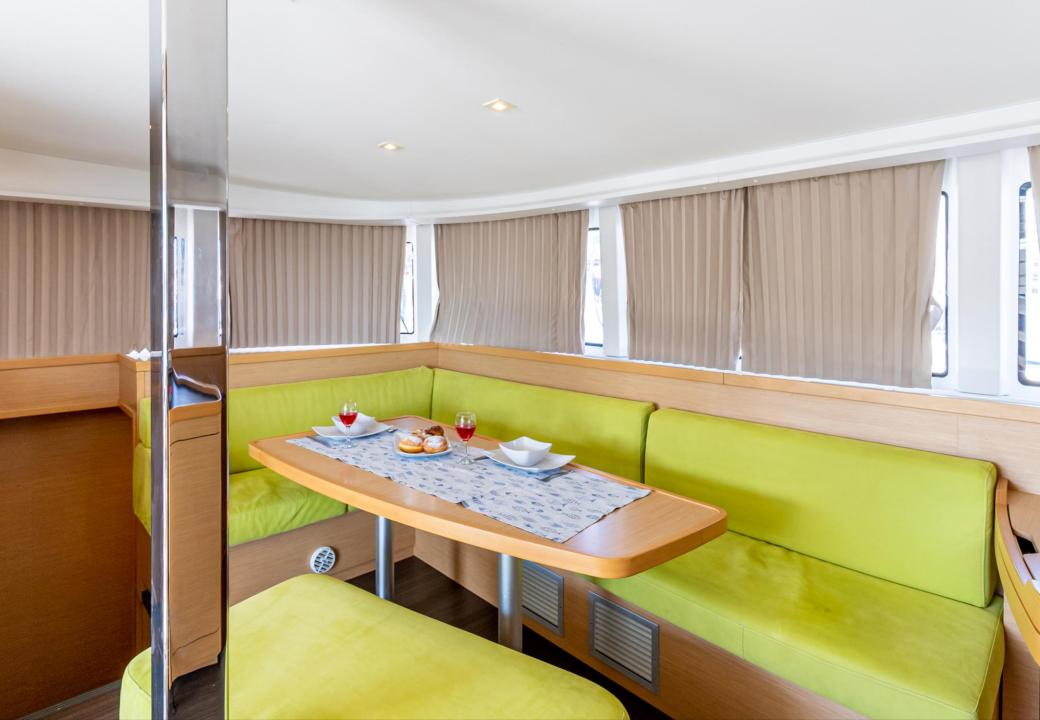

The salon of the Lagoon 42 is the place for relaxing after a day at sea or cooling off since the catamaran is fully air-conditioned.

Very large windows in the cabins offer excellent illumination and magnificent views of the surroundings.